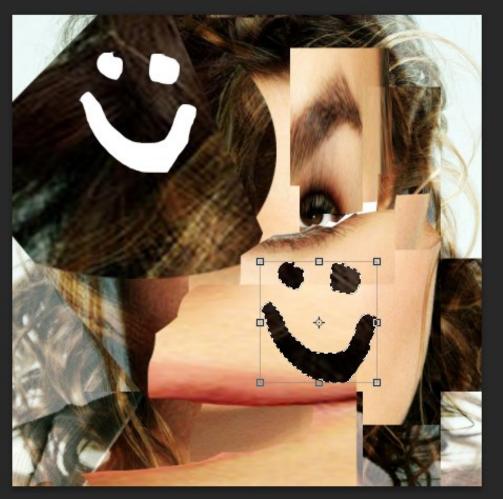

## **SELECTING THEN TRANSFORMING**

四

RECTANGULAR MARQUEE TOOL.

MOVE TOOL TO DRAG SELECTION AROUND.

四.

CHECK SHOW TRANSFORM CONTROLS THEN YOU CAN RESIZE AND DISTORT THE SELECTION.

BEFORE AFTER

USE THE POLYGONAL LASSO TOOL TO SELECT AN AREA (LIKE WITH THE MARQUEE TOOL) WITH A STRAIGHT LINED GEOMETRIC SHAPE, ANYTHING STRAIGHT EDGED YOU CAN MAKE WITH THIS TOOL.

WITH ANY OF THESE SELECTION TOOLS IF YOU HOLD DOWN THE SHIFT BUTTON ON YOUR KEYBOARD (个) YOU CAN ADD MORE DRAW-INGS TO THE SELECTION, LIKE THE SEPARATE EYES AND MOUTH IN THE SMILEY FACE.