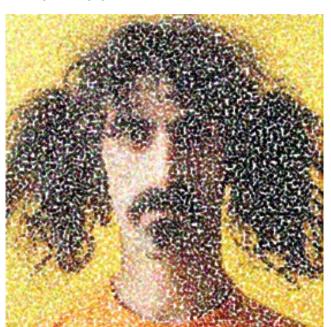

## PHOTOSHOP FILTERS RELEATED TO THE THEME OF FRAGMENTS

PHOTOSHOP IS A VERY USEFUL TOOL FOR QUICK EXPERIMENTS WITH MANIPULATION OF IMAGERY.

USE YOUR OWN PORTRAIT (OR OTHER) IMAGES TO EXPERIMENT WITH THE DIFFERENT FILTERS ON PHOTOSHOP, SPECIFICALLY THE ONES IN THE PIXELATE MENU SEEN IN THE PICTURE. THESE ONES RELATE THE MOST TO THE FRAGMENTS THEME. THERE IS EVEN A FILTER CALLED FRAGMENT.

AFTER DOING THIS YOU CAN THEN USE THE FRAGMENTED IMAGES THAT YOU HAVE CREATED AS INSPIRATION FOR A DRAWING, PAINTING, PRINT, SCULPTURE... THE POSSIBILITIES ARE ENDLESS.

SEE NEXT PAGES FOR EXAMPLES OF THE FILTERS EFFECTS...

COLOR HALFTONE

CRYSTALLIZE

MOSAIC

MEZZOTINT LINES

POINTILLIZE

MEZZOTINT STROKES

POINTILLIZE

POINTILLIZE