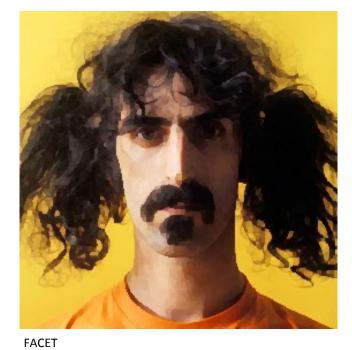

AFTER DOING THIS YOU CAN THEN USE THE FRAGMENTED IMAGES THAT YOU HAVE CREATED AS INSPIRATION FOR A DRAWING, PAINTING, PRINT, SCULPTURE... THE POSSIBILITIES ARE ENDLESS.

SEE NEXT PAGES FOR EXAMPLES OF THE FILTERS EFFECTS...

COLOR HALFTONE

CRYSTALLIZE

MOSAIC

MEZZOTINT LINES

POINTILLIZE

MEZZOTINT STROKES

POINTILLIZE

POINTILLIZE