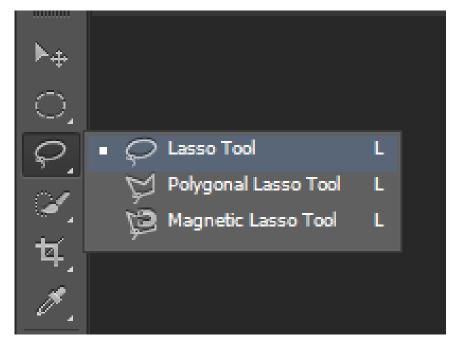

## **SELECTING THEN TRANSFORMING**

四

RECTANGULAR MARQUEE TOOL.

MOVE TOOL TO DRAG SELECTION AROUND.

四.

CHECK SHOW TRANSFORM CONTROLS THEN YOU CAN RESIZE AND DISTORT THE SELECTION.

BEFORE AFTER

USE THE POLYGONAL LASSO TOOL TO SELECT AN AREA (LIKE WITH THE MARQUEE TOOL) WITH A STRAIGHT LINED GEOMETRIC SHAPE, ANYTHING STRAIGHT EDGED YOU CAN MAKE WITH THIS TOOL.

THE MAGNETIC LASSO TOOL, IS USEFUL IF YOU WANT TO SELECT A SPECIFIC AREA OF THE IMAGE AS WHEN YOU DRAW A LINE IT AUTOMATICALLY STICKS TO THE CLOSEST LINE IN THE IMAGE EG. THE MOUTHS OUTLINE.

THE LASSO TOOL LETS YOU BE ABSOLUTELY FREE WITH YOUR DRAWING FOR SELECTING AN AREA, IT COULD BE ANYTHING....