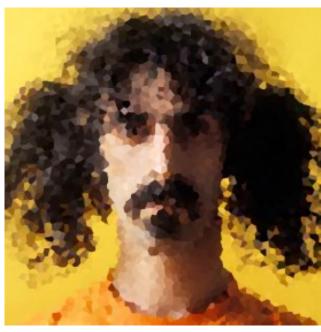

## PHOTOSHOP FILTERS RELEATED TO THE THEME OF FRAGMENTS

PHOTOSHOP IS A VERY USEFUL TOOL FOR QUICK EXPERIMENTS WITH MANIPULATION OF IMAGERY.

USE YOUR OWN PORTRAIT (OR OTHER) IMAGES TO EXPERIMENT WITH THE DIFFERENT FILTERS ON PHOTOSHOP, SPECIFICALLY THE ONES IN THE PIXELATE MENU SEEN IN THE PICTURE. THESE ONES RELATE THE MOST TO THE FRAGMENTS THEME. THERE IS EVEN A FILTER CALLED FRAGMENT.

COLOR HALFTONE

CRYSTALLIZE

MOSAIC

MEZZOTINT LINES

POINTILLIZE

MEZZOTINT STROKES

POINTILLIZE

POINTILLIZE