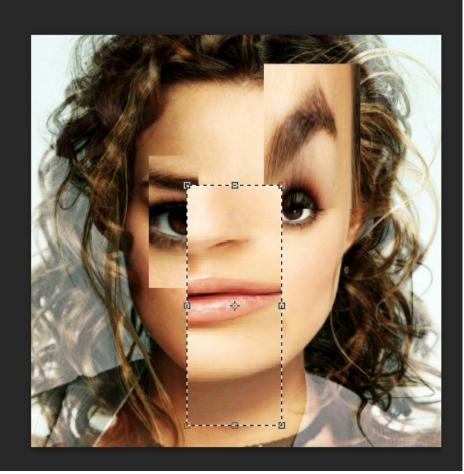

## **SELECTING THEN TRANSFORMING**

四

RECTANGULAR MARQUEE TOOL.

MOVE TOOL TO DRAG SELECTION AROUND.

四.

CHECK SHOW TRANSFORM CONTROLS THEN YOU CAN RESIZE AND DISTORT THE SELECTION.

BEFORE AFTER

USE THE POLYGONAL LASSO TOOL TO SELECT AN AREA (LIKE WITH THE MARQUEE TOOL) WITH A STRAIGHT LINED GEOMETRIC SHAPE, ANYTHING STRAIGHT EDGED YOU CAN MAKE WITH THIS TOOL.