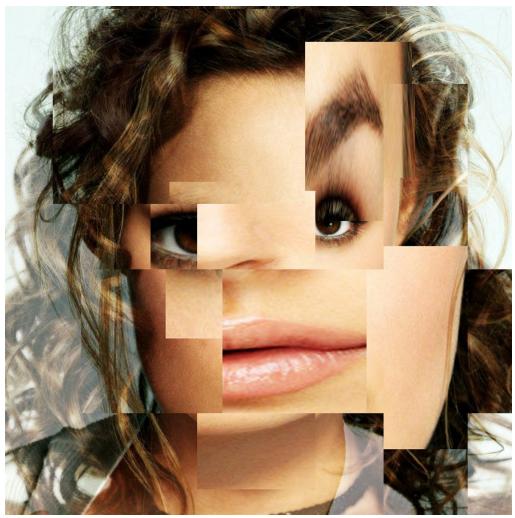

## **SELECTING THEN TRANSFORMING**

四

RECTANGULAR MARQUEE TOOL.

MOVE TOOL TO DRAG SELECTION AROUND.

四.

CHECK SHOW TRANSFORM CONTROLS THEN YOU CAN RESIZE AND DISTORT THE SELECTION.

BEFORE AFTER

USE THE POLYGONAL LASSO TOOL TO SELECT AN AREA (LIKE WITH THE MARQUEE TOOL) WITH A STRAIGHT LINED GEOMETRIC SHAPE, ANYTHING STRAIGHT EDGED YOU CAN MAKE WITH THIS TOOL.

THE MAGNETIC LASSO TOOL, IS USEFUL IF YOU WANT TO SELECT A SPECIFIC AREA OF THE IMAGE AS WHEN YOU DRAW A LINE IT AUTOMATICALLY STICKS TO THE CLOSEST LINE IN THE IMAGE EG. THE MOUTHS OUTLINE.

THE LASSO TOOL LETS YOU BE ABSOLUTELY FREE WITH YOUR DRAWING FOR SELECTING AN AREA, IT COULD BE ANYTHING....

WITH ANY OF THESE SELECTION TOOLS IF YOU HOLD DOWN THE SHIFT BUTTON ON YOUR KEYBOARD (个) YOU CAN ADD MORE DRAW-INGS TO THE SELECTION, LIKE THE SEPARATE EYES AND MOUTH IN THE SMILEY FACE.