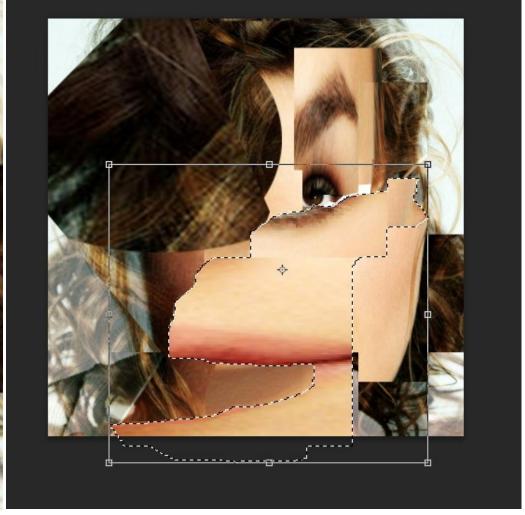

## **SELECTING THEN TRANSFORMING**

四

RECTANGULAR MARQUEE TOOL.

MOVE TOOL TO DRAG SELECTION AROUND.

四.

CHECK SHOW TRANSFORM CONTROLS THEN YOU CAN RESIZE AND DISTORT THE SELECTION.

BEFORE AFTER

USE THE POLYGONAL LASSO TOOL TO SELECT AN AREA (LIKE WITH THE MARQUEE TOOL) WITH A STRAIGHT LINED GEOMETRIC SHAPE, ANYTHING STRAIGHT EDGED YOU CAN MAKE WITH THIS TOOL.

WITH ANY OF THESE SELECTION TOOLS IF YOU HOLD DOWN THE SHIFT BUTTON ON YOUR KEYBOARD (个) YOU CAN ADD MORE DRAW-INGS TO THE SELECTION, LIKE THE SEPARATE EYES AND MOUTH IN THE SMILEY FACE.