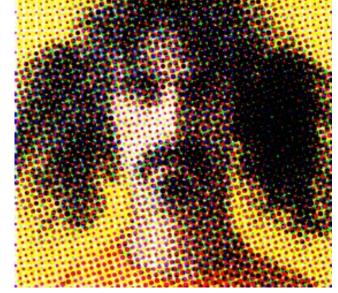

## PHOTOSHOP FILTERS RELEATED TO THE THEME OF FRAGMENTS

PHOTOSHOP IS A VERY USEFUL TOOL FOR QUICK EXPERIMENTS WITH MANIPULATION OF IMAGERY.

USE YOUR OWN PORTRAIT (OR OTHER) IMAGES TO EXPERIMENT WITH THE DIFFERENT FILTERS ON PHOTOSHOP, SPECIFICALLY THE ONES IN THE PIXELATE MENU SEEN IN THE PICTURE. THESE ONES RELATE THE MOST TO THE FRAGMENTS THEME. THERE IS EVEN A FILTER CALLED FRAGMENT.

COLOR HALFTONE

CRYSTALLIZE

MOSAIC

MEZZOTINT LINES

POINTILLIZE

MEZZOTINT STROKES

POINTILLIZE

POINTILLIZE