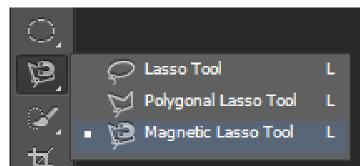

THE MAGNETIC LASSO TOOL, IS USEFUL IF YOU WANT TO SELECT A SPECIFIC AREA OF THE IMAGE AS WHEN YOU DRAW A LINE IT AUTOMATICALLY STICKS TO THE CLOSEST LINE IN THE IMAGE EG. THE MOUTHS OUTLINE.

THE LASSO TOOL LETS YOU BE ABSOLUTELY FREE WITH YOUR DRAWING FOR SELECTING AN AREA, IT COULD BE ANYTHING....