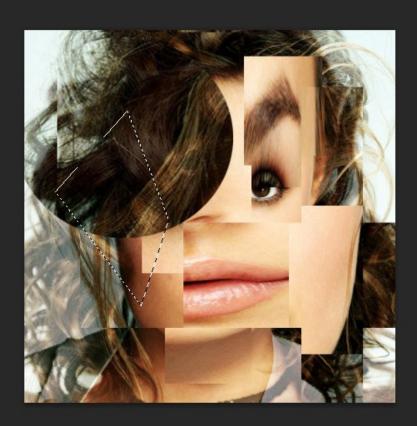

## **SELECTING THEN TRANSFORMING**

四

RECTANGULAR MARQUEE TOOL.

MOVE TOOL TO DRAG SELECTION AROUND.

四.

CHECK SHOW TRANSFORM CONTROLS THEN YOU CAN RESIZE AND DISTORT THE SELECTION.

BEFORE AFTER

USE THE POLYGONAL LASSO TOOL TO SELECT AN AREA (LIKE WITH THE MARQUEE TOOL) WITH A STRAIGHT LINED GEOMETRIC SHAPE, ANYTHING STRAIGHT EDGED YOU CAN MAKE WITH THIS TOOL.

THE MAGNETIC LASSO TOOL, IS USEFUL IF YOU WANT TO SELECT A SPECIFIC AREA OF THE IMAGE AS WHEN YOU DRAW A LINE IT AUTOMATICALLY STICKS TO THE CLOSEST LINE IN THE IMAGE EG. THE MOUTHS OUTLINE.

THE LASSO TOOL LETS YOU BE ABSOLUTELY FREE WITH YOUR DRAWING FOR SELECTING AN AREA, IT COULD BE ANYTHING....