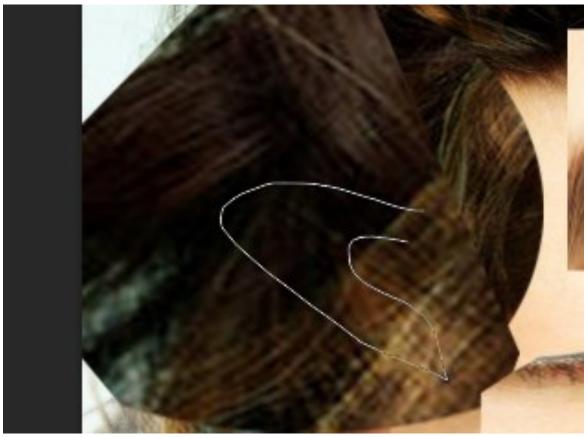

THE MAGNETIC LASSO TOOL, IS USEFUL IF YOU WANT TO SELECT A SPECIFIC AREA OF THE IMAGE AS WHEN YOU DRAW A LINE IT AUTOMATICALLY STICKS TO THE CLOSEST LINE IN THE IMAGE EG. THE MOUTHS OUTLINE.

THE LASSO TOOL LETS YOU BE ABSOLUTELY FREE WITH YOUR DRAWING FOR SELECTING AN AREA, IT COULD BE ANYTHING....