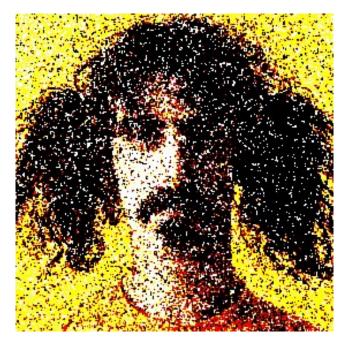

## PHOTOSHOP FILTERS RELEATED TO THE THEME OF FRAGMENTS

PHOTOSHOP IS A VERY USEFUL TOOL FOR QUICK EXPERIMENTS WITH MANIPULATION OF IMAGERY.

USE YOUR OWN PORTRAIT (OR OTHER) IMAGES TO EXPERIMENT WITH THE DIFFERENT FILTERS ON PHOTOSHOP, SPECIFICALLY THE ONES IN THE PIXELATE MENU SEEN IN THE PICTURE. THESE ONES RELATE THE MOST TO THE FRAGMENTS THEME. THERE IS EVEN A FILTER CALLED FRAGMENT.

AFTER DOING THIS YOU CAN THEN USE THE FRAGMENTED IMAGES THAT YOU HAVE CREATED AS INSPIRATION FOR A DRAWING, PAINTING, PRINT, SCULPTURE... THE POSSIBILITIES ARE ENDLESS.

SEE NEXT PAGES FOR EXAMPLES OF THE FILTERS EFFECTS...

COLOR HALFTONE

CRYSTALLIZE

MOSAIC

MEZZOTINT LINES

POINTILLIZE

MEZZOTINT STROKES

POINTILLIZE

POINTILLIZE