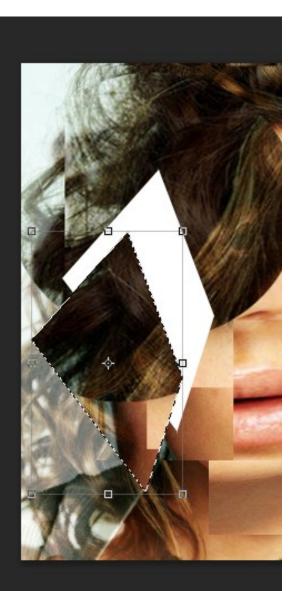

## **SELECTING THEN TRANSFORMING**

四

RECTANGULAR MARQUEE TOOL.

MOVE TOOL TO DRAG SELECTION AROUND.

四.

CHECK SHOW TRANSFORM CONTROLS THEN YOU CAN RESIZE AND DISTORT THE SELECTION.

BEFORE AFTER

USE THE POLYGONAL LASSO TOOL TO SELECT AN AREA (LIKE WITH THE MARQUEE TOOL) WITH A STRAIGHT LINED GEOMETRIC SHAPE, ANYTHING STRAIGHT EDGED YOU CAN MAKE WITH THIS TOOL.