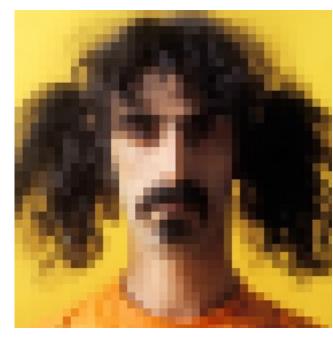

## PHOTOSHOP FILTERS RELEATED TO THE THEME OF FRAGMENTS

PHOTOSHOP IS A VERY USEFUL TOOL FOR QUICK EXPERIMENTS WITH MANIPULATION OF IMAGERY.

USE YOUR OWN PORTRAIT (OR OTHER) IMAGES TO EXPERIMENT WITH THE DIFFERENT FILTERS ON PHOTOSHOP, SPECIFICALLY THE ONES IN THE PIXELATE MENU SEEN IN THE PICTURE. THESE ONES RELATE THE MOST TO THE FRAGMENTS THEME. THERE IS EVEN A FILTER CALLED FRAGMENT.

AFTER DOING THIS YOU CAN THEN USE THE FRAGMENTED IMAGES THAT YOU HAVE CREATED AS INSPIRATION FOR A DRAWING, PAINTING, PRINT, SCULPTURE... THE POSSIBILITIES ARE ENDLESS.

SEE NEXT PAGES FOR EXAMPLES OF THE FILTERS EFFECTS...

COLOR HALFTONE

CRYSTALLIZE

MOSAIC

MEZZOTINT LINES

POINTILLIZE

MEZZOTINT STROKES

POINTILLIZE

POINTILLIZE