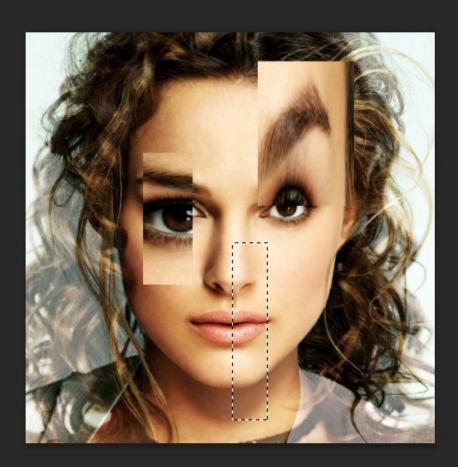

## **SELECTING THEN TRANSFORMING**

四

RECTANGULAR MARQUEE TOOL.

MOVE TOOL TO DRAG SELECTION AROUND.

四.

CHECK SHOW TRANSFORM CONTROLS THEN YOU CAN RESIZE AND DISTORT THE SELECTION.

BEFORE AFTER

USE THE POLYGONAL LASSO TOOL TO SELECT AN AREA (LIKE WITH THE MARQUEE TOOL) WITH A STRAIGHT LINED GEOMETRIC SHAPE, ANYTHING STRAIGHT EDGED YOU CAN MAKE WITH THIS TOOL.

THE MAGNETIC LASSO TOOL, IS USEFUL IF YOU WANT TO SELECT A SPECIFIC AREA OF THE IMAGE AS WHEN YOU DRAW A LINE IT AUTOMATICALLY STICKS TO THE CLOSEST LINE IN THE IMAGE EG. THE MOUTHS OUTLINE.

THE LASSO TOOL LETS YOU BE ABSOLUTELY FREE WITH YOUR DRAWING FOR SELECTING AN AREA, IT COULD BE ANYTHING....