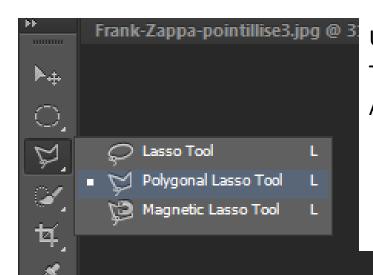

## **SELECTING THEN TRANSFORMING**

四

RECTANGULAR MARQUEE TOOL.

MOVE TOOL TO DRAG SELECTION AROUND.

四.

CHECK SHOW TRANSFORM CONTROLS THEN YOU CAN RESIZE AND DISTORT THE SELECTION.

BEFORE AFTER

USE THE POLYGONAL LASSO TOOL TO SELECT AN AREA (LIKE WITH THE MARQUEE TOOL) WITH A STRAIGHT LINED GEOMETRIC SHAPE, ANYTHING STRAIGHT EDGED YOU CAN MAKE WITH THIS TOOL.

THE MAGNETIC LASSO TOOL, IS USEFUL IF YOU WANT TO SELECT A SPECIFIC AREA OF THE IMAGE AS WHEN YOU DRAW A LINE IT AUTOMATICALLY STICKS TO THE CLOSEST LINE IN THE IMAGE EG. THE MOUTHS OUTLINE.

THE LASSO TOOL LETS YOU BE ABSOLUTELY FREE WITH YOUR DRAWING FOR SELECTING AN AREA, IT COULD BE ANYTHING....