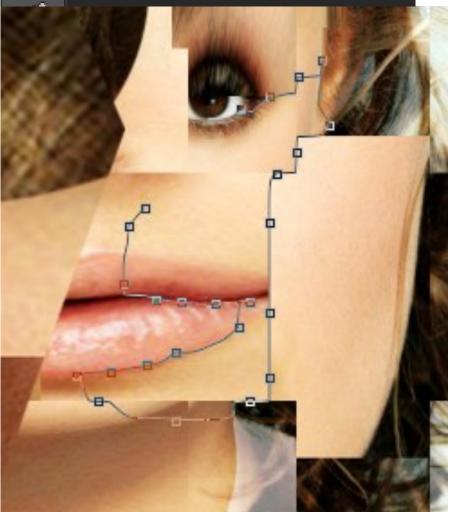

## **SELECTING THEN TRANSFORMING**

四

RECTANGULAR MARQUEE TOOL.

MOVE TOOL TO DRAG SELECTION AROUND.

四.

CHECK SHOW TRANSFORM CONTROLS THEN YOU CAN RESIZE AND DISTORT THE SELECTION.

BEFORE AFTER

USE THE POLYGONAL LASSO TOOL TO SELECT AN AREA (LIKE WITH THE MARQUEE TOOL) WITH A STRAIGHT LINED GEOMETRIC SHAPE, ANYTHING STRAIGHT EDGED YOU CAN MAKE WITH THIS TOOL.

THE MAGNETIC LASSO TOOL, IS USEFUL IF YOU WANT TO SELECT A SPECIFIC AREA OF THE IMAGE AS WHEN YOU DRAW A LINE IT AUTOMATICALLY STICKS TO THE CLOSEST LINE IN THE IMAGE EG. THE MOUTHS OUTLINE.

THE LASSO TOOL LETS YOU BE ABSOLUTELY FREE WITH YOUR DRAWING FOR SELECTING AN AREA, IT COULD BE ANYTHING....