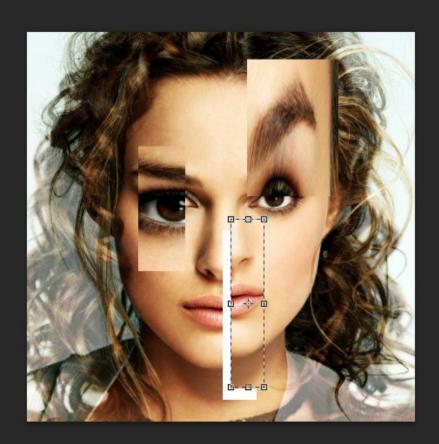

## **SELECTING THEN TRANSFORMING**

四

RECTANGULAR MARQUEE TOOL.

MOVE TOOL TO DRAG SELECTION AROUND.

四.

CHECK SHOW TRANSFORM CONTROLS THEN YOU CAN RESIZE AND DISTORT THE SELECTION.

BEFORE AFTER

USE THE POLYGONAL LASSO TOOL TO SELECT AN AREA (LIKE WITH THE MARQUEE TOOL) WITH A STRAIGHT LINED GEOMETRIC SHAPE, ANYTHING STRAIGHT EDGED YOU CAN MAKE WITH THIS TOOL.