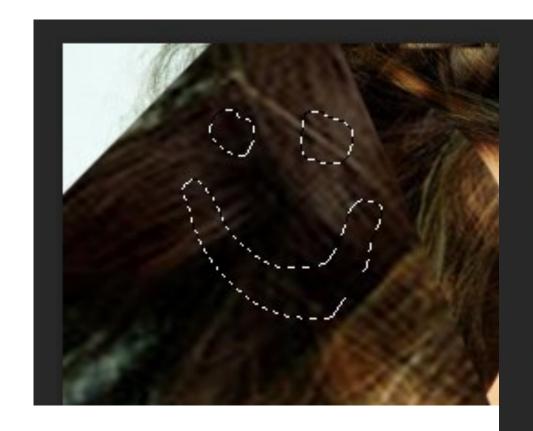

THE MAGNETIC LASSO TOOL, IS USEFUL IF YOU WANT TO SELECT A SPECIFIC AREA OF THE IMAGE AS WHEN YOU DRAW A LINE IT AUTOMATICALLY STICKS TO THE CLOSEST LINE IN THE IMAGE EG. THE MOUTHS OUTLINE.

THE LASSO TOOL LETS YOU BE ABSOLUTELY FREE WITH YOUR DRAWING FOR SELECTING AN AREA, IT COULD BE ANYTHING....

WITH ANY OF THESE SELECTION TOOLS IF YOU HOLD DOWN THE SHIFT BUTTON ON YOUR KEYBOARD (个) YOU CAN ADD MORE DRAW-INGS TO THE SELECTION, LIKE THE SEPARATE EYES AND MOUTH IN THE SMILEY FACE.